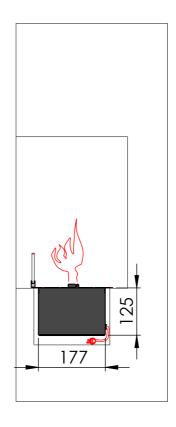

## Denver Basic 720

Flame Tray 500mm

With one 80mm high glass screen

With Remote control, Bluetooth/ App and six flame levels

**SECTION F-F** 

Please Note, if using the minimum required dimensions for the wall cut-out, the wall in front of the safety chamber becomes very thin, only 7,5mm.