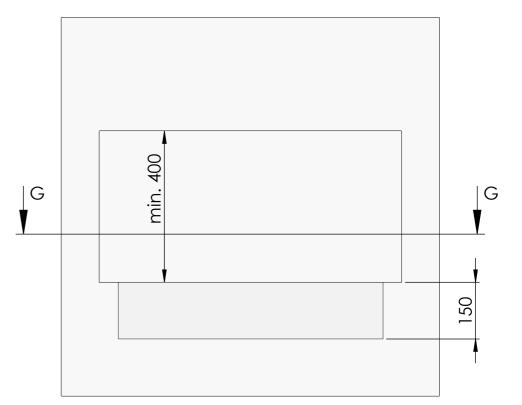

## Wall cut-out dimensions

SECTION G-G

| $\setminus$ |                                                                                                                                                                                                                              |                                                   |                                                                                                  |              |
|-------------|------------------------------------------------------------------------------------------------------------------------------------------------------------------------------------------------------------------------------|---------------------------------------------------|--------------------------------------------------------------------------------------------------|--------------|
|             | Dimensions are in millimeters                                                                                                                                                                                                | ciecoflame <sup>a</sup><br>oto orangina to Ingian | DecoFlame ApS<br>Stenholm 14<br>DK-9400 Nørresundby<br>TLF: +45 96 30 48 00<br>www.decoflame.com | SCALE: 1:10  |
|             |                                                                                                                                                                                                                              |                                                   |                                                                                                  | FORMAT: A3   |
|             | MATERIAL:                                                                                                                                                                                                                    |                                                   |                                                                                                  | SHEET 1 OF 7 |
|             | WEIGHT: kg                                                                                                                                                                                                                   | Order Number:                                     |                                                                                                  |              |
|             | REVISION:                                                                                                                                                                                                                    |                                                   |                                                                                                  |              |
|             | Copyright of Decoflame ApS Denmark, whose property this document remains. No part thereof may be disclosed, copied, duplicated or in any other way made use of, except with the approval of Decoflame ApS Decoflame Denmark. | Denver Basic 720                                  |                                                                                                  | 20           |