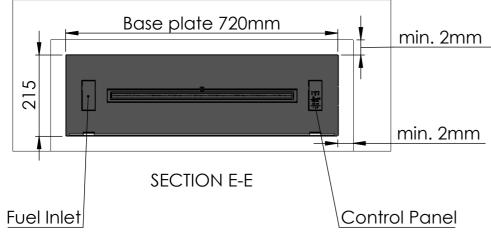

## Denver Basic 720

Flame Tray 500mm

With one 80mm high glass screen

With Remote control, Bluetooth/ App and six flame levels

**SECTION F-F** 

Please Note, if using the minimum required dimensions for the wall cut-out, the wall in front of the safety chamber becomes very thin, only 7,5mm.

Mounting if top plate is to rest on top of surrounding surface Note: base plate can get hot! Ensure that the surrounding surface can withstand a temperature of around 50 degrees C.