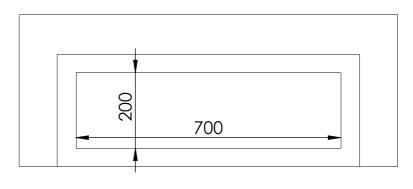

## Denver Basic 720

Flame Tray 500mm

With one 80mm high glass screen

With Remote control, Bluetooth/ App and six flame levels

**SECTION F-F** 

Please Note, if using the minimum required dimensions for the wall cut-out, the wall in front of the safety chamber becomes very thin, only 7,5mm.

## Wall cut-out dimensions

SECTION G-G

| $\setminus$ |                                                                                                                                                                                                                              |                                                   |                                                                                                  |              |
|-------------|------------------------------------------------------------------------------------------------------------------------------------------------------------------------------------------------------------------------------|---------------------------------------------------|--------------------------------------------------------------------------------------------------|--------------|
|             | Dimensions are in millimeters                                                                                                                                                                                                | ciecoflame <sup>a</sup><br>oto orangina to Ingian | DecoFlame ApS<br>Stenholm 14<br>DK-9400 Nørresundby<br>TLF: +45 96 30 48 00<br>www.decoflame.com | SCALE: 1:10  |
|             |                                                                                                                                                                                                                              |                                                   |                                                                                                  | FORMAT: A3   |
|             | MATERIAL:                                                                                                                                                                                                                    |                                                   |                                                                                                  | SHEET 1 OF 7 |
|             | WEIGHT: kg                                                                                                                                                                                                                   | Order Number:                                     |                                                                                                  |              |
|             | REVISION:                                                                                                                                                                                                                    |                                                   |                                                                                                  |              |
|             | Copyright of Decoflame ApS Denmark, whose property this document remains. No part thereof may be disclosed, copied, duplicated or in any other way made use of, except with the approval of Decoflame ApS Decoflame Denmark. | Denver Basic 720                                  |                                                                                                  | 20           |