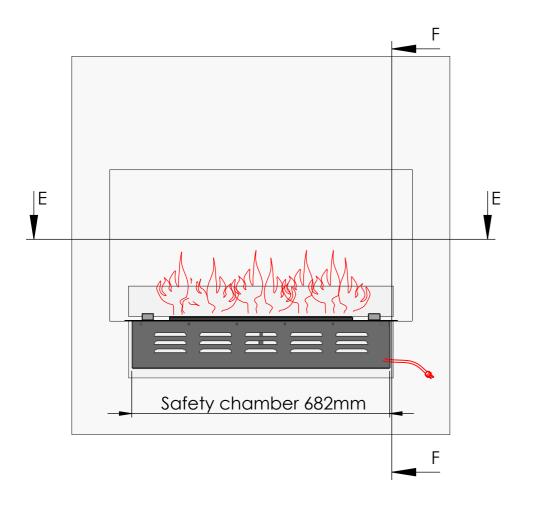

## Denver Basic 720

Flame Tray 500mm

With one 80mm high glass screen

With Remote control, Bluetooth/ App and six flame levels

**SECTION F-F** 

Please Note, if using the minimum required dimensions for the wall cut-out, the wall in front of the safety chamber becomes very thin, only 7,5mm.